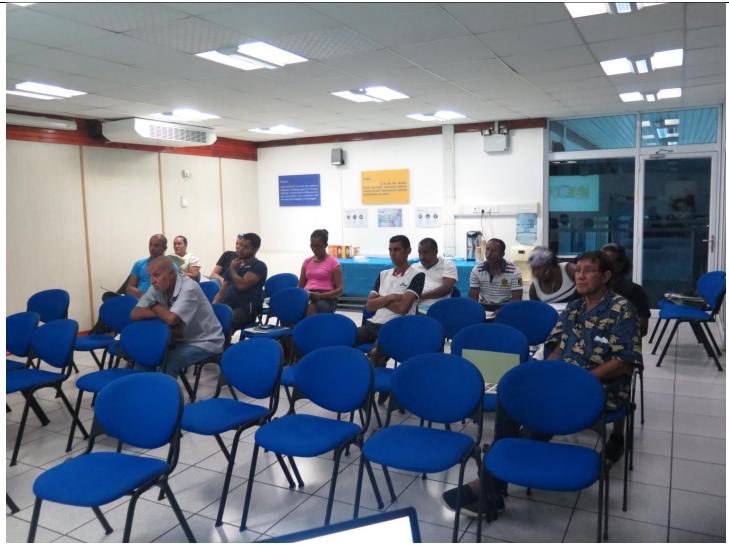

Photos

Photo 1a – Wilna Accouche, GIF General Manager, introducing the Threatened Species Project at the National Meeting for Fishers ©GIF/Mariliana Leotta

Photo 1b – GIF staff and fishers at the National Meeting for Fishers ©GIF