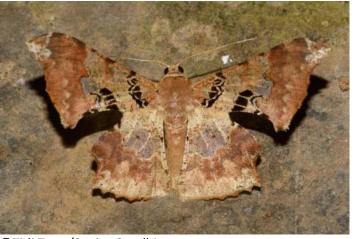

<Highlight 4>: A possible new range extension to India-the moth species Krananda lucidaria Leech, 1897!

This moth was seen on 29 Sept, 2017 at Kivikhu village in Zunheboto. The Geographical range is W. and S. China, N. Thailand, Peninsular Malaysia, Sumatra and Borneo and may be a range extension to India.

©Titli Trust/Sanjay Sondhi

<Highlight 4>: Review of photo documentation by the local communities
In the previous visits the communities were asked to photo document the biodiversity of their area and maintain a register of their sightings. During this quarter their record keeping was reviewed and species identified and listed.