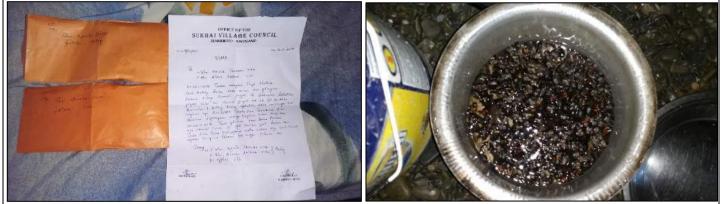

Register maintained by the local communities. ©TERI/Yatish Lele

<Highlight 4>: Successful patrolling by local communities

It was observed that the local communities are actively patrolling their forests and effectively imposing fines. A raid was conducted on the night of 22 November, 2017 at the Tizu river where miscreants were found fishing and collecting beetles. These people were not from the local villages and their equipment was immediately confiscated. The suspects were also given a summons by the Sukhai village chairman and were asked to be present at the village court, where they were fined a sum of INR 25000.

A copy of summon given to the suspects and bowl of beetles collected by the suspects. ©TERI/Yatish Lele

Members of Sukhai with the confiscated equipment. ©community representatives <Highlight 5>: Organisation of a promotional stall by the forest department and the local communities during the Ahuna festival and visit of the Chief Minister of Nagaland to Zunheboto district