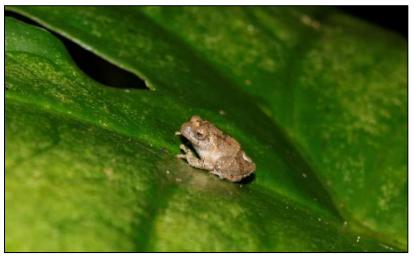

Discussion with the local communities of Village Chepokita. ©Chepokita Village

Photos

Rhachophorus maximus found during night trails. ©TERI/Yatish Lele

Unidentified frog of Philautus sp. ©TERI/Yatish Lele

Unidentified frog of *Philautus* sp. ©TERI/Yatish Lele

An unidentified scorpion of Euscorpiops sp. ©TERI/Yatish Lele

An unidentified bat species. ©TERI/Yatish Lele

A picture of Oriental Singleton butterfly (Una usta usta). ©Tshetsholo Naro