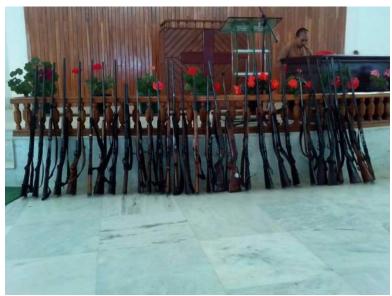

<Highlight 1>: The local community of Kivikhu surrendered their guns and laid them at the altar of the local church as a sign of their commitment to halt hunting and engage in conservation!

©Kivikhu Village