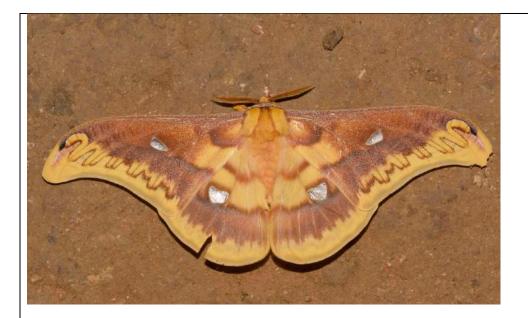

The Rusty Emperor Moth (*Rhodinia newara*) sighted at the three villages in Dec 2017 suggesting it flies late in the year. ©Titli Trust/Sanjay Sondhi